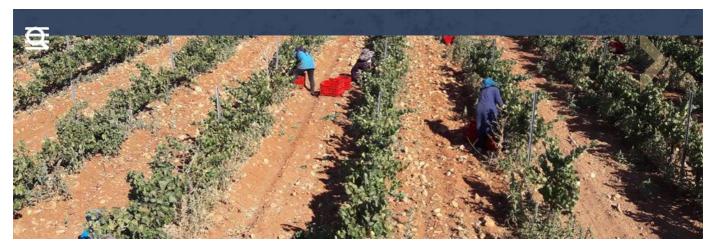

## Viticulture

The vineyard is located at 1000m above sea level at the Eastern end of the Bekaa valley. There is very little annual rainfall so drip irrigation is used as necessary. The vineyard was planted in 1998 with all harvesting done by hand in the cool of the morning into 20KG boxes.