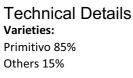

## Food Matching

Suitable for main courses based on red meats, roasts, game and tasty cheeses.

VEGETIARIAM

ABV: 13% Closure: Screw cap Colour: Red Style: Still wine Case Size: 6 x 75cl

Oak Ageing No oak ageing