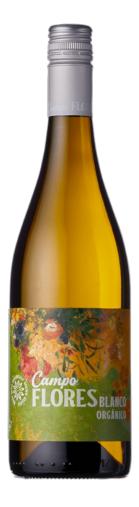

# Campo Flores, Blanco Orgánico, La Mancha, Spain, 2022

# **Tasting Note**

A bright straw yellow wine. Vibrant fresh fruits, quite complex with intense pear and peach flavours with some citrus fruit and a hint of grapefruit. Quite floral and aromatic.