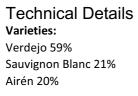

#### Viticulture

Working with farmers in Cuenca who grow grapes much as they have done for centuries, cultivating old bush vines on sandy chalk soils, in a hot dry climate they have never used, nor needed chemicals.

#### Winemaking

We select low yielding vineyards and ripe fruit to create a wine suitable for any occasion. The vineyards are closely monitored so grapes are picked at their best and the state of the art winery is well equipped with the most modern winemaking machinery to create fantastic wines. Stainless steel tanks for fermentation.