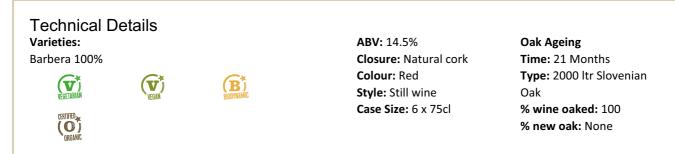

#### Viticulture

Barbera grows on the top of the vineyards of Preske at an altitude of 400- 450 meters above the sea level and facing south on terraced vineyards. 12 year old vines are on flisch-marine sediments.

#### Winemaking

Hand harvest of biodynamically produced grapes. Four week maceration of crushed grapes, spontaneous fermentation with natural yeast already present on the grapes and malolactic fermentation. One year maturation of the wine in 1000l old oak barrels. Bottling according to Maria Thun moon calendar with minimal addition of sulphur.