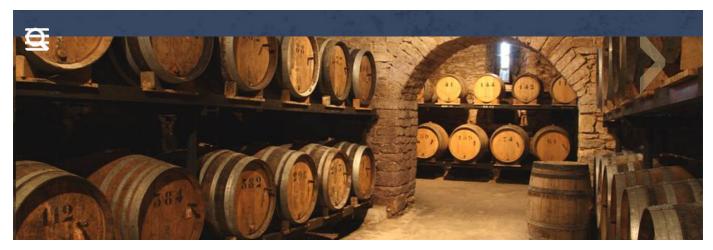

### Jean Berthet-Bondet has been working his land since 1984.

With a humble 15 hectares of 30 year old vines, this estate may well be small but it is steeped in history and heritage. Half of Jean's land is in the Château Chalon appellation which is home to the Savagnin grape, renowned for making the revered Vin Jaune. A unique wine that has seen a resurgence of popularity in recent years, but has always been appreciated by the knowledgeable few.

## Viticulture

The domain has an area of 15 hectares under organic cultivation and vineyards certified since 2010, including 6 ha of Savagnin, 5 ha of Chardonnay, 1 ha of Pinot noir, 1 ha of Poulsard and 1 ha of Trousseau. Most of the vines have been planted in the 1980's. The Savagnin vines are located around Château-Chalon and the other parcels are in different nearby villages. Vineyard work is mostly done by hand, with grass in every other row and carefully managed work on the soil.