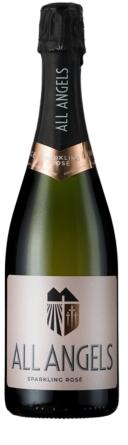

# All Angels, Sparkling Rosé, Enborne, West Berkshire, England, 2018

### **Tasting Note**

A delicate peach colour, with aromas and palate full of nectarine and pomegranate, alongside softly spiced raspberry crumble. Beautifully balanced with refreshing acidity and fine bubbles.