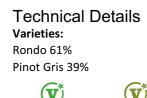

### Viticulture

Vineyards are planted on well-drained south facing slopes, composed of shallow, sandy loam over gravel, sand and flint deposits.